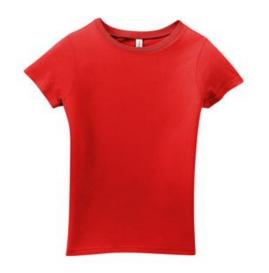

# **Junior Ladies Short Sleeve Perfect Weight** District® Tee DT200

Made from smooth 40-singles yarn, this lightweight cotton is the perfect weight. And with a fitted shape and layerable length, this tee works well on its own or paired with your favorite hoodie.

- 4.3-ounce, 100% ring spun combed cotton
- 40-singles fine jersey knit for lived-in softness
- Rib knit crewneck
- Double-needle hem

## **COLOR INFORMATION**

Bright Turquoise PMS 7461C

Bright White PMS No Match

Charcoal PMS 446 C

Classic Red PMS 186C

Clean Denim PMS No Match

Dark Fuchsia

Deep Royal